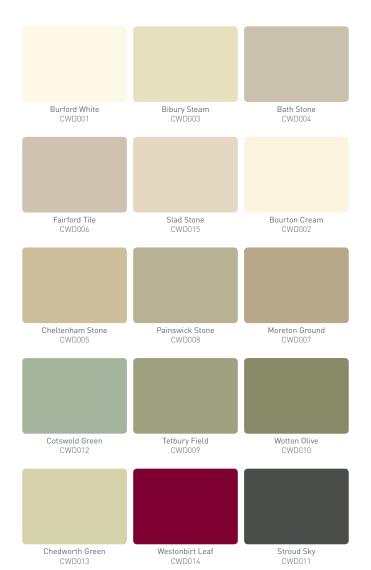

# The perfect colour palette for traditional projects and conservation areas

The classic shades and warm tones in our new Cotswold range have been developed to provide the perfect finish for both new-build and heritage properties alike.

Westonbirt Leaf

CWD014

Stroud Sky

CWD011

Chedworth Green

CWD013

#### The perfect colour palette for traditional projects and conservation areas

The classic shades and warm tones in our new Cotswold range have been developed to provide the perfect finish for both new-build and heritage properties alike.

Westonbirt Leaf

CWD014

Stroud Sky

CWD011

Dark Red KL002

Chedworth Green

CWD013