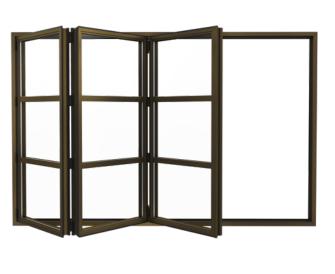

### Broaden your Horizon

A high-quality, high-performance sliding folding door, **Visofold Heritage** matches the distinctive profiles and classic design themes of the Heritage Collection.

The system's characteristic slim lines and discrete hardware allow for maximum flexibility, with only a minimum space requirement.

This highly versatile door is the perfect solution for traditional design projects, providing an elegant solution for residential and commercial applications, both new build and

refurbishment. Where large opening apertures are required, the system maximises light and space to give unimpeded views, and brings together a building's exterior and interior space.