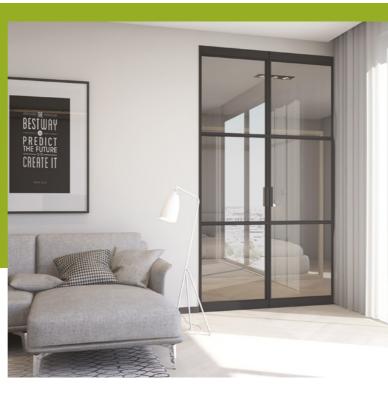

#### Maximise Living Space

Continuing the Heritage design theme, the IDA Internal Screening System also features distinctive slim sight lines, echoing the chic style of our windows and doors.

With the option of hinged, pivot and sliding doors to accompany the elegant fixed glazed screen, this flexible system provides almost limitless design possibilities, enabling it to be used to partition or delineate both residential and commercial spaces of any shape and size. The elegant system requires only minimal maintenance, with the high quality design providing many years of assured, reliable performance.