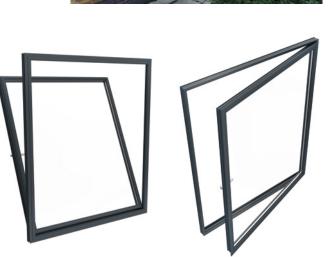

### Broaden your Horizon

A high-quality, high-performance sliding folding door, **Visofold Heritage** matches the distinctive profiles and classic design themes of the Heritage Collection.

The system's characteristic slim lines and discrete hardware allow for maximum flexibility, with only a minimum space requirement.

This highly versatile door is the perfect solution for traditional design projects, providing an elegant solution for residential and commercial applications, both new build and

refurbishment. Where large opening apertures are required, the system maximises light and space to give unimpeded views, and brings together a building's exterior and interior space.