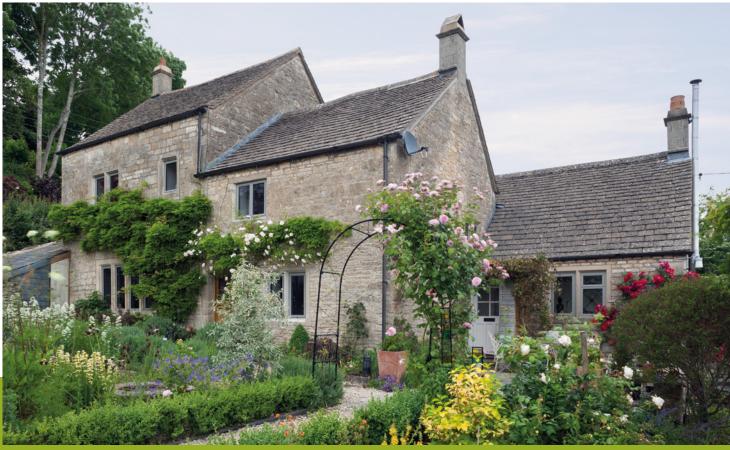

## The Heritage Collection

A suite of systems sharing a classic design theme

Perfect for sensitive refurbishment and renewal work, our doors are ideal for listed buildings.

# Keeping in Character

The **Alitherm Heritage Window** range has been developed to suit both new build and refurbishment projects.

Ideal for Victorian and Art Deco designs, the windows are proven in a wide range of projects across the UK and are available in both tilt & turn and standard casement formats.

Each window replicates the distinctive slim profiles and sight lines of traditional steel windows, which were so prevalent in the early and mid-1900s. However, the timeless elegance of Alitherm Heritage is also accompanied by the outstanding thermal performance of a modern aluminium system, with each window delivering a 'B' Energy Rating.