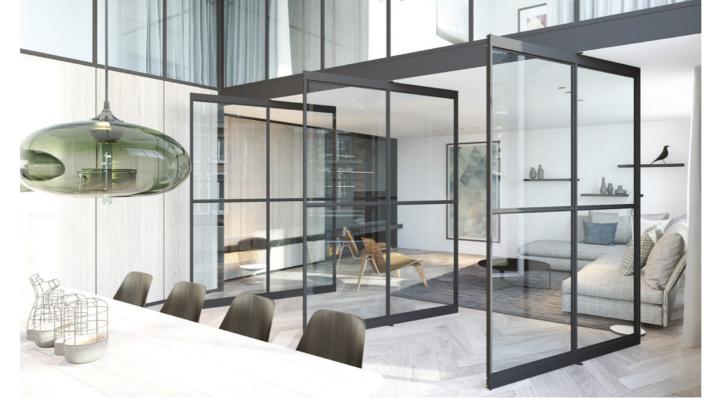

#### Maximise Living Space

Continuing the Heritage design theme, the IDA Internal Screening System also features distinctive slim sight lines, echoing the chic style of our windows and doors.

With the option of hinged, pivot and sliding doors to accompany the elegant fixed glazed screen, this flexible system provides almost limitless design possibilities, enabling it to be used to partition or delineate both residential and commercial spaces of any shape and size. The elegant system requires only minimal maintenance, with the high quality design providing many years of assured, reliable performance.