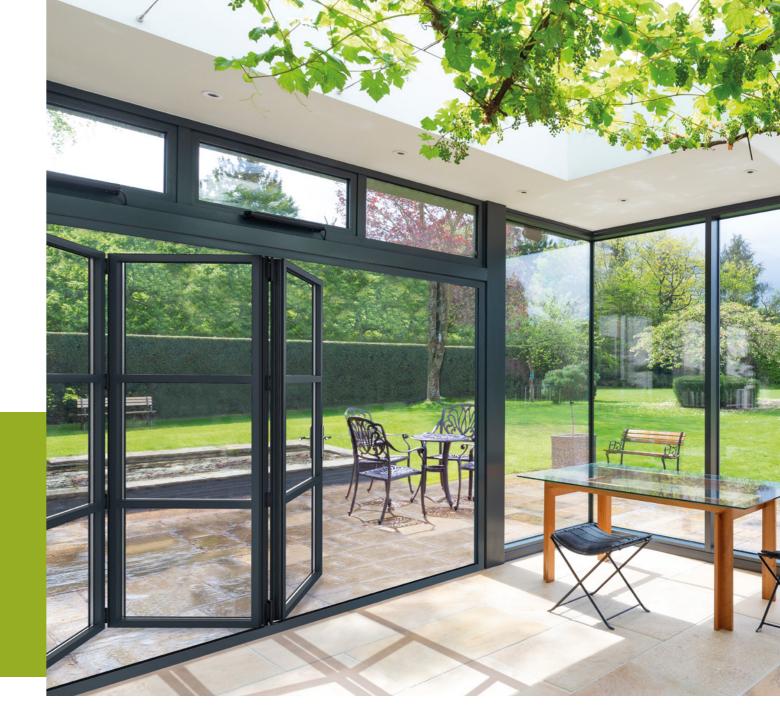

### Broaden your Horizon

A high-quality, high-performance sliding folding door, **Visofold Heritage** matches the distinctive profiles and classic design themes of the Heritage Collection.

The system's characteristic slim lines and discrete hardware allow for maximum flexibility, with only a minimum space requirement.

This highly versatile door is the perfect solution for traditional design projects, providing an elegant solution for residential and commercial applications, both new build and

refurbishment. Where large opening apertures are required, the system maximises light and space to give unimpeded views, and brings together a building's exterior and interior space.