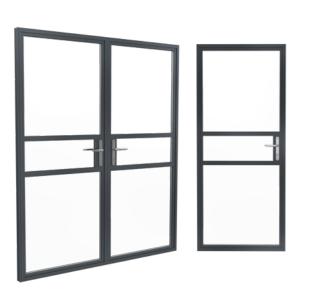

#### Create the Perfect Entrance

Available in single and double formats, as well as a French door option, **Alitherm Heritage Doors** feature the slim profiles that are reminiscent of traditional steel products. The timeless elegance of these stylish and elegant doors is accompanied by high levels of quality and performance.

Suitable for both single and double door applications, Alitherm Heritage Doors are available in a wide range of sizes and colours, as well as a number of different locking and security options.