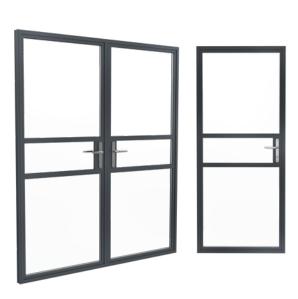

Suitable for both single and double door applications, Alitherm Heritage Doors are available in a wide range of sizes and colours, as well as a number of different locking and security options.

Suitable for both single and double door applications, Alitherm Heritage Doors are available in a wide range of sizes and colours, as well as a number of different locking and security options.

Smart Systems Limited Arnolds Way, Yatton, Bristol Somerset, BS49 4QN. UK