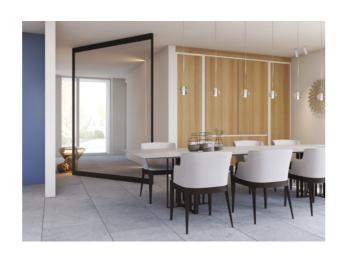

#### Maximise Living Space

Continuing the Heritage design theme, the IDA Internal Screening System also features distinctive slim sight lines, echoing the chic style of our windows and doors.

With the option of hinged, pivot and sliding doors to accompany the elegant fixed glazed screen, this flexible system provides almost limitless design possibilities, enabling it to be used to partition or delineate both residential and commercial spaces of any shape and size. The elegant system requires only minimal maintenance, with the high quality design providing many years of assured, reliable performance.