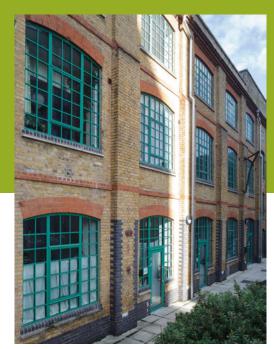

# Keeping in Character

The **Alitherm Heritage Window** range has been developed to suit both new build and refurbishment projects.

Ideal for Victorian and Art Deco designs, the windows are proven in a wide range of projects across the UK and are available in both tilt & turn and standard casement formats.

Each window replicates the distinctive slim profiles and sight lines of traditional steel windows, which were so prevalent in the early and mid-1900s. However, the timeless elegance of Alitherm Heritage is also accompanied by the outstanding thermal performance of a modern aluminium system, with each window delivering a 'B' Energy Rating.