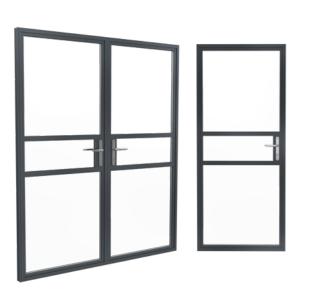

#### Create the Perfect Entrance

Available in single and double formats, as well as a French door option, **Alitherm Heritage Doors** feature the slim profiles that are reminiscent of traditional steel products. The timeless elegance of these stylish and elegant doors is accompanied by high levels of quality and performance.

Suitable for both single and double door applications, Alitherm Heritage Doors are available in a wide range of sizes and colours, as well as a number of different locking and security options.

Suitable for both single and double door applications, Alitherm Heritage Doors are available in a wide range of sizes and colours, as well as a number of different locking and security options.

Smart Systems Limited Arnolds Way, Yatton, Bristol Somerset, BS49 4QN. UK