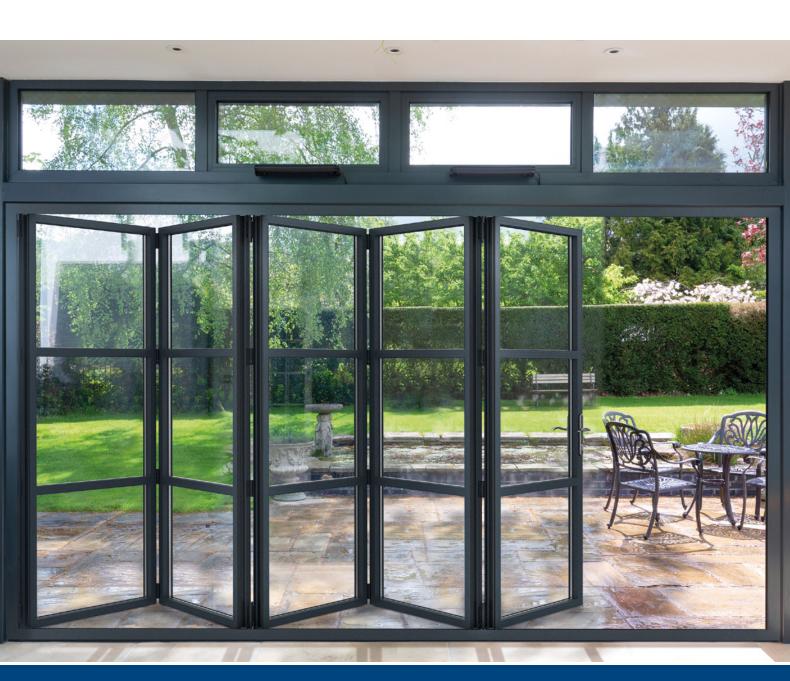

### Broaden your Horizon

A high-quality, high-performance sliding folding door, **Visofold Heritage** matches the distinctive profiles and classic design themes of the Heritage Collection.

The system's characteristic slim lines and discrete hardware allow for maximum flexibility, with only a minimum space requirement.

This highly versatile door is the perfect solution for traditional design projects, providing an elegant solution for residential and commercial applications, both new build and

refurbishment. Where large opening apertures are required, the system maximises light and space to give unimpeded views, and brings together a building's exterior and interior space.