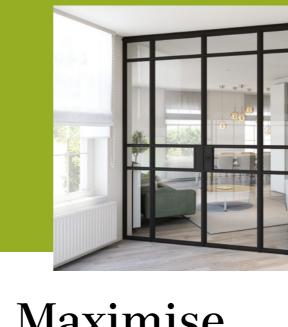

#### Maximise Living Space

Continuing the Heritage design theme, the IDA Internal Screening System also features distinctive slim sight lines, echoing the chic style of our windows and doors.

With the option of hinged, pivot and sliding doors to accompany the elegant fixed glazed screen, this flexible system provides almost limitless design possibilities, enabling it to be used to partition or delineate both residential and commercial spaces of any shape and size. The elegant system requires only minimal maintenance, with the high quality design providing many years of assured, reliable performance.